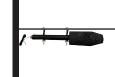

### **Dimension:**

Overall Length -14.5 inches Tube - 1in (D) Nose cone -6 in (L) x 3 in (D)

Tightener

Kevlar Line

USE on line from launch to impact

Create impact blast using PR-Pyro family of munitions (IED1N, Mini-Blast, Claymore, etc)