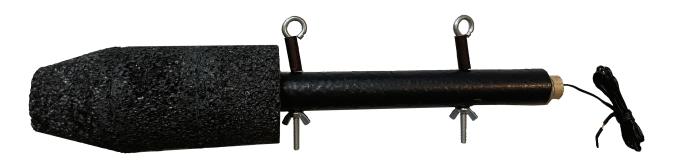

#### **Features:**

Realistic RPG Rocket Performance Foam nosecone for softer impact Electric match ignition Rocket Impulse 10.00 N-Sec Thrust duration 1.6 sec

### **Dimension:**

Overall Length -14.5 inches Tube - 1in (D) Nose cone -6 in (L) x 3 in (D)

Tightener

Kevlar Line

USE on line from launch to impact

Create impact blast using PR-Pyro family of munitions (IED1N, Mini-Blast, Claymore, etc)